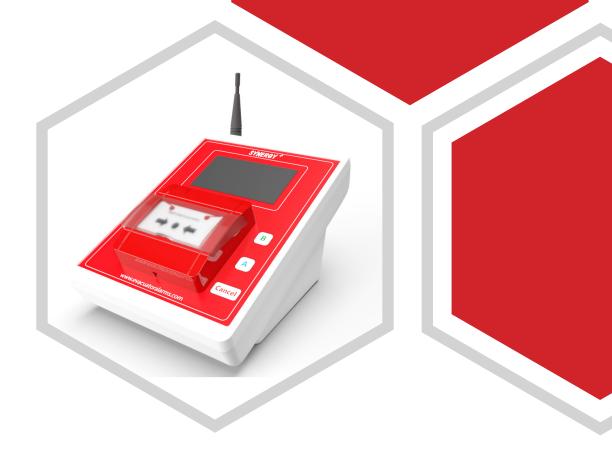

## **EVACUATOR SYNERGY+ BASE STATION**

**Product Description** Screen resolution: 480×272

First Aid Call function

Category One radio module
CE ROHS & EMC Compliant
Battery Low indication
Secure Reset Function
Totally wire free operation

Combined Sounder and Strobe

Mesh Radio connectivity Radio Frequency 869Mhz 2Km line of sight range

## **Specification:**

| Product Code:        | FMCEVASYNP2                                               |
|----------------------|-----------------------------------------------------------|
| IP Rating:           | IP52                                                      |
| Power Source:        | 12v Transformer                                           |
| dB Output:           | 85dB (at 1 meter)                                         |
| Dimensions & Weight: | <b>H</b> 225 x <b>W</b> 166 x <b>D</b> 75mm 0.9 <b>Kg</b> |